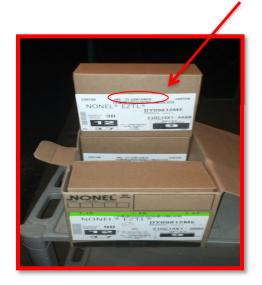

The Nonel EZTL 1.4B Detpak Construction Pack has 3 inner cartons inside of a Detpak sub-pack. Each inner carton contains 1/3 of the sub-pack's overall quantity. The small inner cartons are marked as "Detonator 1.4B" for legal transport in an IME 22 container only.

The small cartons labeled "1.4B Detonators, for use in an IME standard 22 container only" can be shipped in the IME container with the following conditions:

- 1) The detonators must have been classed 1.4B in their original boxes and contain no more than 1 gram of explosive;
- 2) Carton should never exceed the quantity printed on the original label;
- 3) No more than 1000 units in the IME 22 container;
- 4) The inner cartons or boxes must be marked "1.4B Detonators".