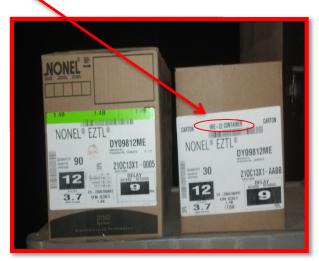

The Nonel EZTL 1.4B Detpak Construction Pack has 3 inner cartons inside of a Detpak sub-pack. Each inner carton contains 1/3 of the sub-pack's overall quantity. The small inner cartons are marked as "Detonator 1.4B" for legal transport in an IME 22 container only.

The small cartons labeled "1.4B Detonators, for use in an IME standard 22 container only" can be shipped in the IME container with the following conditions:

- 1) The detonators must have been classed 1.4B in their original boxes and contain no more than 1 gram of explosive;
- 2) Carton should never exceed the quantity printed on the original label;
- 3) No more than 1000 units in the IME 22 container;
- 4) The inner cartons or boxes must be marked "1.4B Detonators".