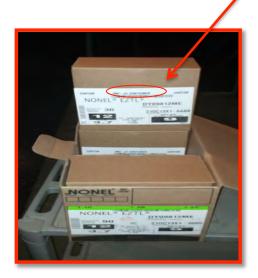

The Nonel EZTL 1.4B Detpak Construction Pack has 3 inner cartons inside of a Detpak sub-pack. Each inner carton contains 1/3 of the sub-pack's overall quantity. The small inner cartons are marked as "Detonator 1.4B" for legal transport in an IME 22 container only.

The small cartons labeled "1.4B Detonators, for use in an IME standard 22 container only" can be shipped in the IME container with the following conditions:

- 1) The detonators must have been classed 1.4B in their original boxes and contain no more than 1 gram of explosive;
- 2) Carton should never exceed the quantity printed on the original label;
- 3) No more than 1000 units in the IME 22 container:
- 4) The inner cartons or boxes must be marked "1.4B Detonators".