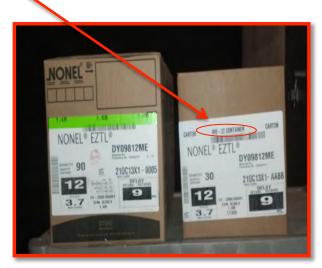

The Nonel EZTL 1.4B Detpak Construction Pack has 3 inner cartons inside of a Detpak sub-pack. Each inner carton contains 1/3 of the sub-pack's overall quantity. The small inner cartons are marked as "Detonator 1.4B" for legal transport in an IME 22 container only.

The small cartons labeled "1.4B Detonators, for use in an IME standard 22 container only" can be shipped in the IME container with the following conditions:

- 1) The detonators must have been classed 1.4B in their original boxes and contain no more than 1 gram of explosive;
- 2) Carton should never exceed the quantity printed on the original label;
- 3) No more than 1000 units in the IME 22 container:
- 4) The inner cartons or boxes must be marked "1.4B Detonators".